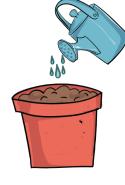

## What do plants need?

Plants need things in order to grow and be healthy.

They need **water**.

They need sunlight.

They need to be kept at a suitable temperature.