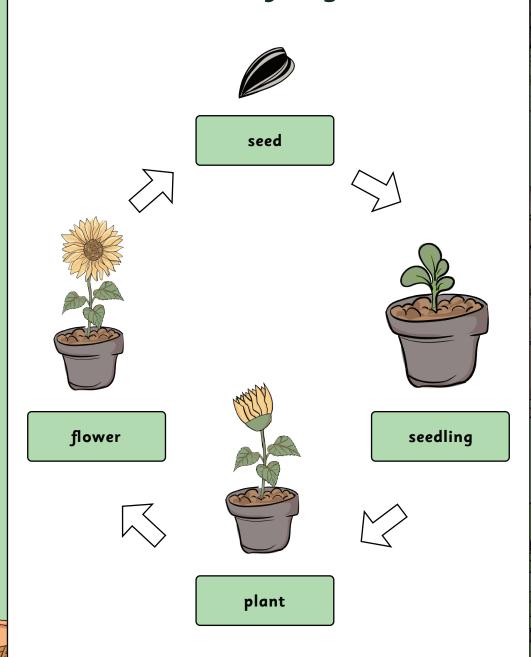

# Plants Knowledge Organiser

Plants are **living things**. They **move**, take in and give out **gases**, are **sensitive**, **grow**, **reproduce**, get rid of **waste** and consume **nutrients**. These are all types of **plants**.











#### Plants we eat

There are some plants that **we can eat**. **Fruits** and **vegetables** grow as part of a plant. **Herbs** are a plant too.





# How do plants grow?

We use **seeds** to grow new plants. New seeds grow as **part of the plant**. Seeds can be found **inside some fruits**.







## What do plants need?

Plants need things in order to grow and be healthy.

They need **water**.



They need sunlight.



They need to be kept at a suitable temperature.



## Plant life cycle