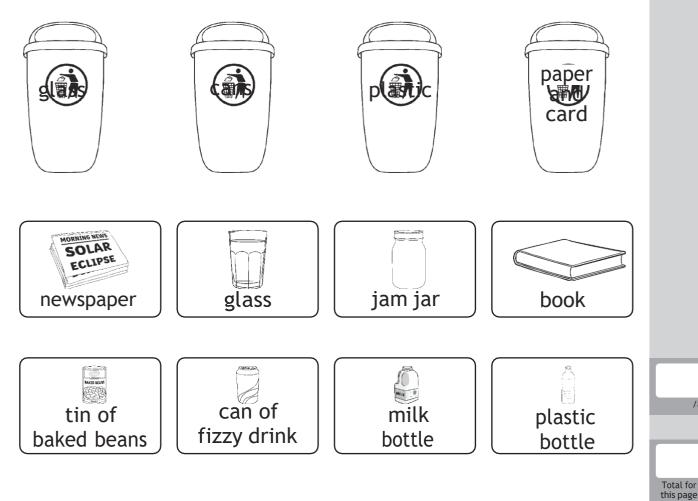

4. Sort these objects into natural and man-made. Draw lines from the objects to the words natural and man-made.

/8

/8

5. Sort these objects into the correct bins by drawing a line.

6. Tick **three** materials that would be **most suitable** for making a drinking bottle?

| 5. Sort these objects into the correct bins.                               |                                                                                                                                                                                    |                        |                                    |                                |                |                                                                                         |  |
|----------------------------------------------------------------------------|------------------------------------------------------------------------------------------------------------------------------------------------------------------------------------|------------------------|------------------------------------|--------------------------------|----------------|-----------------------------------------------------------------------------------------|--|
| plastic glass fabric ceramic metal                                         |                                                                                                                                                                                    |                        |                                    |                                |                |                                                                                         |  |
|                                                                            | paper and card bin - newspaper and book<br>glass bin - glass and jam jar<br>plastic bin - plastic bottle and milk bottle<br>can bin - tin of baked beans and can of fizzy<br>drink |                        | 8                                  | 1 mark for each                | correct answer |                                                                                         |  |
| 6. Tick <b>thr</b>                                                         | 6. Tick <b>three</b> materials that would be <b>most suitable</b> for making a spoon:                                                                                              |                        |                                    |                                |                |                                                                                         |  |
| plastic<br>glass<br>metal                                                  |                                                                                                                                                                                    | 3                      | 1 mark for each correct answer     |                                |                |                                                                                         |  |
| 7. Circle t                                                                | he <b>three</b> items t                                                                                                                                                            | hat can be <b>str</b>  | etched:                            |                                |                |                                                                                         |  |
| chewing gum<br>elastic band<br>spring                                      |                                                                                                                                                                                    | 3                      | 1 mark for each correct answer     |                                |                |                                                                                         |  |
| 8. These sho                                                               | 8. These shoes are made out of leather.                                                                                                                                            |                        |                                    |                                |                |                                                                                         |  |
| Give <b>two</b> rea                                                        | asons why leathe                                                                                                                                                                   | r is a good mat        | terial for making sl               | noes:                          |                |                                                                                         |  |
|                                                                            | Choose from the following options:<br>waterproof<br>flexible<br>bendy<br>sturdy<br>strong<br>Accept other suitable answers.                                                        |                        | 2                                  | 1 mark for each correct answer |                |                                                                                         |  |
| 9. Draw a line to match each object with the materials they are made from. |                                                                                                                                                                                    |                        |                                    |                                |                |                                                                                         |  |
|                                                                            |                                                                                                                                                                                    |                        | metal<br>wood<br>fabric<br>plastic | 2                              |                | 0 marks for<br>0-1 correct<br>1 mark for<br>2-3 correct<br>2 marks for<br>all 4 correct |  |
| 10. Circle three objects that are made from metal.                         |                                                                                                                                                                                    |                        |                                    |                                |                |                                                                                         |  |
|                                                                            |                                                                                                                                                                                    | bucket<br>scoop<br>tin |                                    | 2                              |                | 2 marks if<br>all correct<br>(1 mark if 2 are                                           |  |
|                                                                            |                                                                                                                                                                                    |                        |                                    |                                |                | correct with 1 error)                                                                   |  |