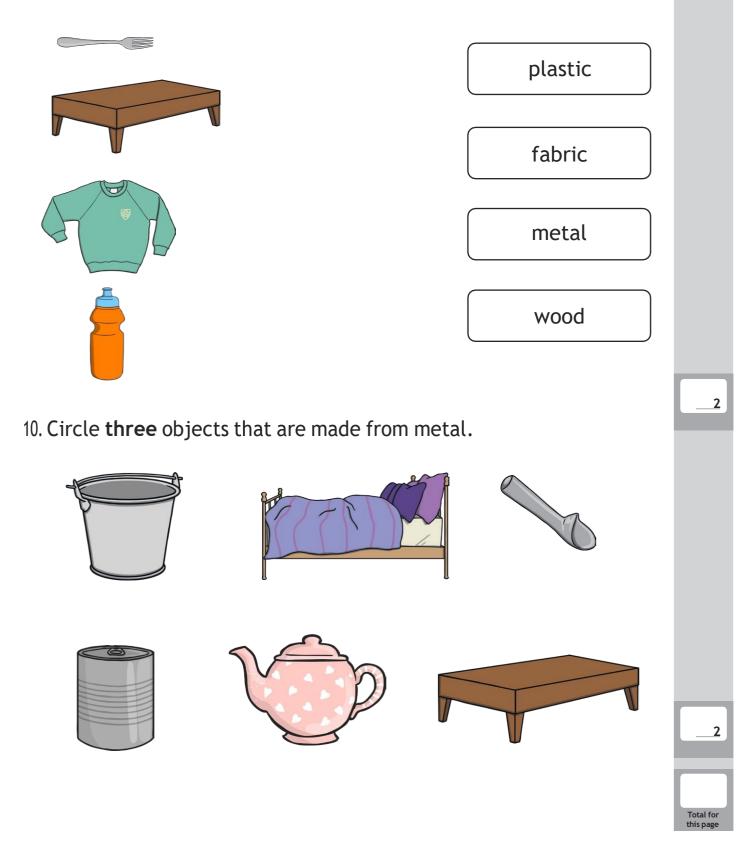

7. Circle the **three** items that can be **stretched**:

8. These shoes are made out of leather.

Give two reasons why leather is a good material for making shoes:

- 1. \_\_\_\_\_
- 2.

9. Draw a line to match each object with the material they are made from.

| 5. Sort these objects into the correct bins.                               |                                                                                                                                                                                    |                        |                                    |                                |                |                                                                                         |  |
|----------------------------------------------------------------------------|------------------------------------------------------------------------------------------------------------------------------------------------------------------------------------|------------------------|------------------------------------|--------------------------------|----------------|-----------------------------------------------------------------------------------------|--|
| plastic glass fabric ceramic metal                                         |                                                                                                                                                                                    |                        |                                    |                                |                |                                                                                         |  |
|                                                                            | paper and card bin - newspaper and book<br>glass bin - glass and jam jar<br>plastic bin - plastic bottle and milk bottle<br>can bin - tin of baked beans and can of fizzy<br>drink |                        | 8                                  | 1 mark for each                | correct answer |                                                                                         |  |
| 6. Tick <b>thr</b>                                                         | 6. Tick <b>three</b> materials that would be <b>most suitable</b> for making a spoon:                                                                                              |                        |                                    |                                |                |                                                                                         |  |
| plastic<br>glass<br>metal                                                  |                                                                                                                                                                                    | 3                      | 1 mark for each correct answer     |                                |                |                                                                                         |  |
| 7. Circle t                                                                | he <b>three</b> items t                                                                                                                                                            | hat can be <b>str</b>  | etched:                            |                                |                |                                                                                         |  |
| chewing gum<br>elastic band<br>spring                                      |                                                                                                                                                                                    | 3                      | 1 mark for each correct answer     |                                |                |                                                                                         |  |
| 8. These sho                                                               | 8. These shoes are made out of leather.                                                                                                                                            |                        |                                    |                                |                |                                                                                         |  |
| Give <b>two</b> rea                                                        | asons why leathe                                                                                                                                                                   | r is a good mat        | terial for making sl               | noes:                          |                |                                                                                         |  |
|                                                                            | Choose from the following options:<br>waterproof<br>flexible<br>bendy<br>sturdy<br>strong<br>Accept other suitable answers.                                                        |                        | 2                                  | 1 mark for each correct answer |                |                                                                                         |  |
| 9. Draw a line to match each object with the materials they are made from. |                                                                                                                                                                                    |                        |                                    |                                |                |                                                                                         |  |
|                                                                            |                                                                                                                                                                                    |                        | metal<br>wood<br>fabric<br>plastic | 2                              |                | 0 marks for<br>0-1 correct<br>1 mark for<br>2-3 correct<br>2 marks for<br>all 4 correct |  |
| 10. Circle three objects that are made from metal.                         |                                                                                                                                                                                    |                        |                                    |                                |                |                                                                                         |  |
|                                                                            |                                                                                                                                                                                    | bucket<br>scoop<br>tin |                                    | 2                              |                | 2 marks if<br>all correct<br>(1 mark if 2 are                                           |  |
|                                                                            |                                                                                                                                                                                    |                        |                                    |                                |                | correct with 1 error)                                                                   |  |