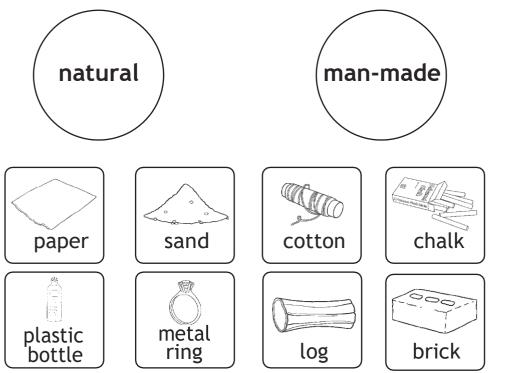

4. Sort these objects into natural and man-made. Draw lines from the objects to the words natural and man-made.

/8

/8

5. Sort these objects into the correct bins by drawing a line.

6. Tick **three** materials that would be **most suitable** for making a drinking bottle?

## Everyday Materials ANSWERS

| question                                                                                                     | answer                                                                                                                                                                                                                                                                                                                  |        | notes                                                           |  |  |  |
|--------------------------------------------------------------------------------------------------------------|-------------------------------------------------------------------------------------------------------------------------------------------------------------------------------------------------------------------------------------------------------------------------------------------------------------------------|--------|-----------------------------------------------------------------|--|--|--|
| 1. Join the material to an item that can be made from the material and then to its properties.               |                                                                                                                                                                                                                                                                                                                         |        |                                                                 |  |  |  |
|                                                                                                              | metal       table       gets hot<br>easily, easy<br>to clean         fabric       t-shirt       transparent and<br>waterproof         plastic       toy bricks       soft and stretchy         wood       window       hard and strong         glass       pan       strong, can be<br>chopped into<br>different shapes | 10     | 1 mark for every correct answer                                 |  |  |  |
| 2. Which n                                                                                                   | naterial would be suitable for a towel?                                                                                                                                                                                                                                                                                 | 1      |                                                                 |  |  |  |
|                                                                                                              | fabric<br>Choose from the following options:<br>soft<br>stretchy<br>absorbent<br>Accept other suitable answers.                                                                                                                                                                                                         | 3      | 1 mark for correct material<br>1 mark for each correct property |  |  |  |
| 3. Tick three                                                                                                | e materials that would be most suitable for making a                                                                                                                                                                                                                                                                    | spoon: |                                                                 |  |  |  |
|                                                                                                              | wood<br>plastic<br>metal                                                                                                                                                                                                                                                                                                | 3      | 1 mark for each correct answer                                  |  |  |  |
| 4. Sort these objects into natural and humanly-constructed. Draw lines from the objects to the words natural |                                                                                                                                                                                                                                                                                                                         |        |                                                                 |  |  |  |
| and humanly-constructed.                                                                                     |                                                                                                                                                                                                                                                                                                                         |        |                                                                 |  |  |  |
|                                                                                                              | naturalhumanly constructedsandplastic bottlelogbrickcottonpapermetalringchalk                                                                                                                                                                                                                                           | 8      | 1 mark for each correct answer                                  |  |  |  |