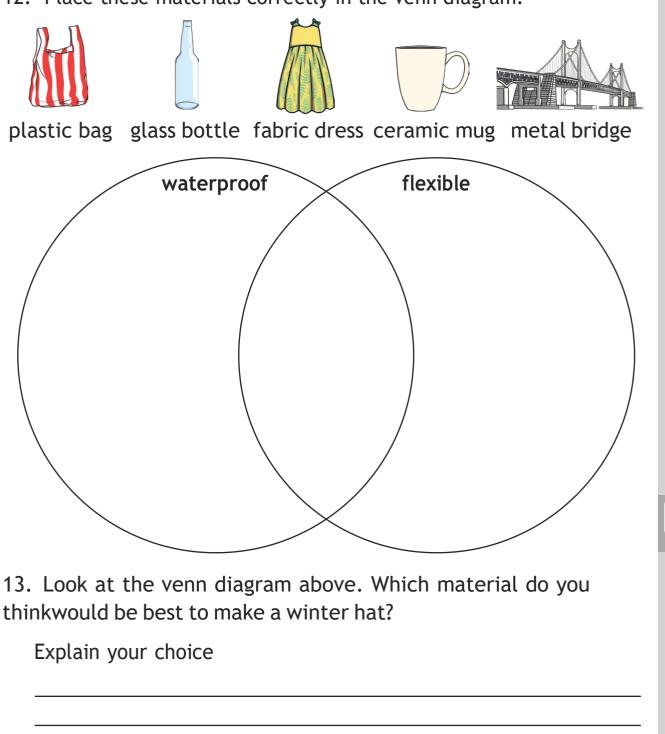

11. Look at these five materials.

5

Total for this page

1

12. Place these materials correctly in the venn diagram.

2

5