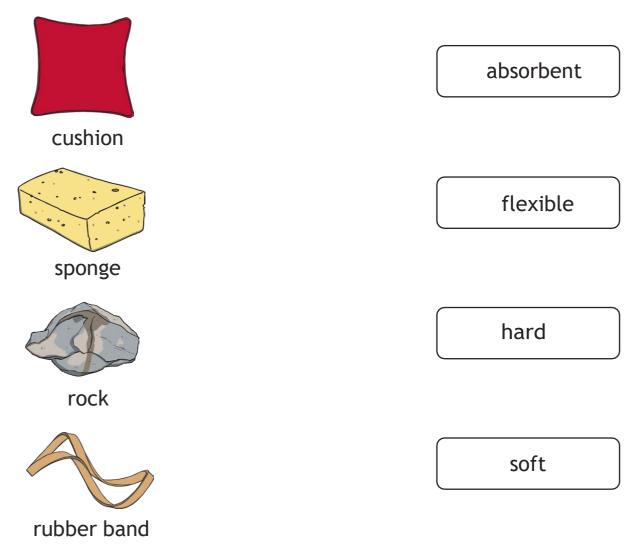

## 14. Match the following

15. Complete the following table.

|                          | true         | false        |
|--------------------------|--------------|--------------|
| plastic is<br>waterproof | $\checkmark$ |              |
| glass is not flexible    | $\checkmark$ | $\checkmark$ |
| metal is hard            | $\checkmark$ |              |
| metal is<br>transparent  |              |              |