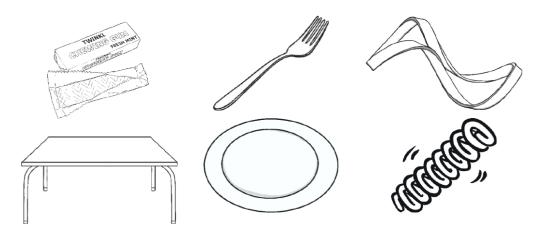

7. Circle the **three** items that can be **stretched**:

8. These shoes are made out of leather.

Give two reasons why leather is a good material for making shoes:

- 1. \_\_\_\_\_
- 2.

9. Draw a line to match each object with the material they are made from.

| 5. Sort these objects into the correct bins.                               |                                                                                                                                                                                    |                        |                                    |                                |                |                                                                                         |  |
|----------------------------------------------------------------------------|------------------------------------------------------------------------------------------------------------------------------------------------------------------------------------|------------------------|------------------------------------|--------------------------------|----------------|-----------------------------------------------------------------------------------------|--|
| plastic glass fabric ceramic metal                                         |                                                                                                                                                                                    |                        |                                    |                                |                |                                                                                         |  |
|                                                                            | paper and card bin - newspaper and book<br>glass bin - glass and jam jar<br>plastic bin - plastic bottle and milk bottle<br>can bin - tin of baked beans and can of fizzy<br>drink |                        | 8                                  | 1 mark for each                | correct answer |                                                                                         |  |
| 6. Tick <b>thr</b>                                                         | 6. Tick <b>three</b> materials that would be <b>most suitable</b> for making a spoon:                                                                                              |                        |                                    |                                |                |                                                                                         |  |
| plastic<br>glass<br>metal                                                  |                                                                                                                                                                                    | 3                      | 1 mark for each correct answer     |                                |                |                                                                                         |  |
| 7. Circle t                                                                | he <b>three</b> items t                                                                                                                                                            | hat can be <b>str</b>  | etched:                            |                                |                |                                                                                         |  |
| chewing gum<br>elastic band<br>spring                                      |                                                                                                                                                                                    | 3                      | 1 mark for each correct answer     |                                |                |                                                                                         |  |
| 8. These sho                                                               | 8. These shoes are made out of leather.                                                                                                                                            |                        |                                    |                                |                |                                                                                         |  |
| Give <b>two</b> rea                                                        | asons why leathe                                                                                                                                                                   | r is a good mat        | terial for making sl               | noes:                          |                |                                                                                         |  |
|                                                                            | Choose from the following options:<br>waterproof<br>flexible<br>bendy<br>sturdy<br>strong<br>Accept other suitable answers.                                                        |                        | 2                                  | 1 mark for each correct answer |                |                                                                                         |  |
| 9. Draw a line to match each object with the materials they are made from. |                                                                                                                                                                                    |                        |                                    |                                |                |                                                                                         |  |
|                                                                            |                                                                                                                                                                                    |                        | metal<br>wood<br>fabric<br>plastic | 2                              |                | 0 marks for<br>0-1 correct<br>1 mark for<br>2-3 correct<br>2 marks for<br>all 4 correct |  |
| 10. Circle three objects that are made from metal.                         |                                                                                                                                                                                    |                        |                                    |                                |                |                                                                                         |  |
|                                                                            |                                                                                                                                                                                    | bucket<br>scoop<br>tin |                                    | 2                              |                | 2 marks if<br>all correct<br>(1 mark if 2 are                                           |  |
|                                                                            |                                                                                                                                                                                    |                        |                                    |                                |                | correct with 1 error)                                                                   |  |