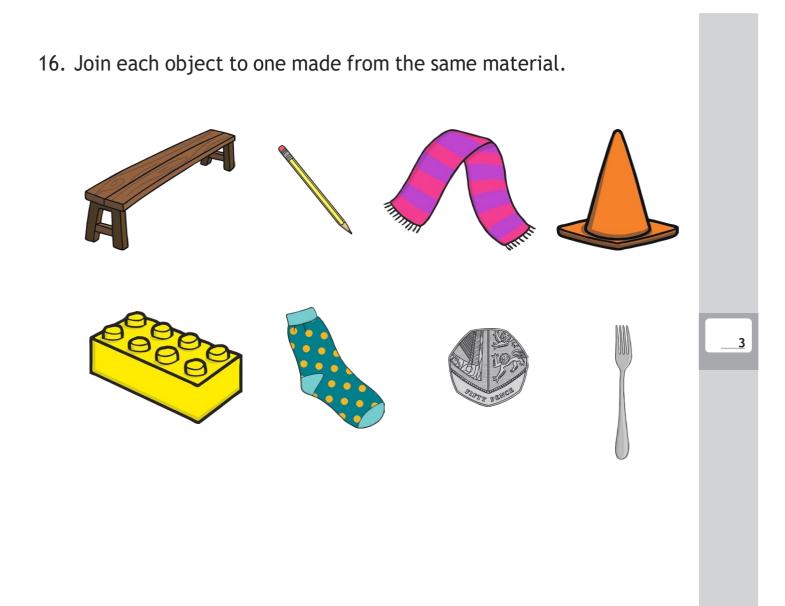

| 16. Join each object to one made from the same material. |   |                                   |  |  |
|----------------------------------------------------------|---|-----------------------------------|--|--|
|                                                          | 4 | 1 mark for every<br>correct match |  |  |