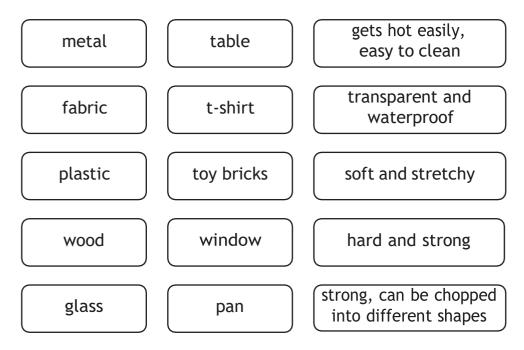

1. Join the material to an item that can be made from the material and then to its properties.

2. Which material would be suitable for a towel?

List two properties to explain why you have chosen this material.

## Everyday Materials ANSWERS

| question                                                                                                     | answer                                                                                                                                                                                                                                                                                                                  |        | notes                                                           |  |  |  |
|--------------------------------------------------------------------------------------------------------------|-------------------------------------------------------------------------------------------------------------------------------------------------------------------------------------------------------------------------------------------------------------------------------------------------------------------------|--------|-----------------------------------------------------------------|--|--|--|
| 1. Join the material to an item that can be made from the material and then to its properties.               |                                                                                                                                                                                                                                                                                                                         |        |                                                                 |  |  |  |
|                                                                                                              | metal       table       gets hot<br>easily, easy<br>to clean         fabric       t-shirt       transparent and<br>waterproof         plastic       toy bricks       soft and stretchy         wood       window       hard and strong         glass       pan       strong, can be<br>chopped into<br>different shapes | 10     | 1 mark for every correct answer                                 |  |  |  |
| 2. Which n                                                                                                   | naterial would be suitable for a towel?                                                                                                                                                                                                                                                                                 | 1      |                                                                 |  |  |  |
|                                                                                                              | fabric<br>Choose from the following options:<br>soft<br>stretchy<br>absorbent<br>Accept other suitable answers.                                                                                                                                                                                                         | 3      | 1 mark for correct material<br>1 mark for each correct property |  |  |  |
| 3. Tick three                                                                                                | e materials that would be most suitable for making a                                                                                                                                                                                                                                                                    | spoon: |                                                                 |  |  |  |
|                                                                                                              | wood<br>plastic<br>metal                                                                                                                                                                                                                                                                                                | 3      | 1 mark for each correct answer                                  |  |  |  |
| 4. Sort these objects into natural and humanly-constructed. Draw lines from the objects to the words natural |                                                                                                                                                                                                                                                                                                                         |        |                                                                 |  |  |  |
| and humanly-constructed.                                                                                     |                                                                                                                                                                                                                                                                                                                         |        |                                                                 |  |  |  |
|                                                                                                              | naturalhumanly constructedsandplastic bottlelogbrickcottonpapermetalringchalk                                                                                                                                                                                                                                           | 8      | 1 mark for each correct answer                                  |  |  |  |