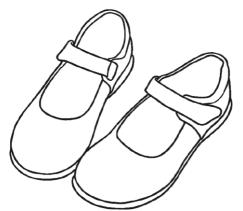

7. Circle the **three** items that can be **stretched**:

8. These shoes are made out of leather.

Give two reasons why leather is a good material for making shoes:

- 1. \_\_\_\_\_
- 2.

9. Draw a line to match each object with the material they are made from.