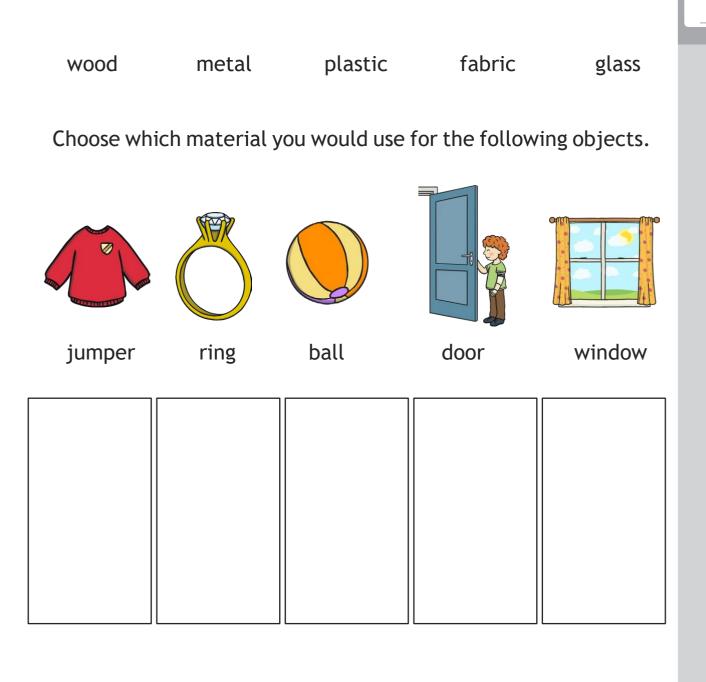

11. Look at these five materials.

5

Total for this page

1

12. Place these materials correctly in the venn diagram.

2

5

| 11. Look at these five materials.                              |                                |   |                  |  |
|----------------------------------------------------------------|--------------------------------|---|------------------|--|
| Choose which material you would use for the following objects. |                                |   |                  |  |
|                                                                | jumper - fabric                | 5 | 1 mark for every |  |
|                                                                | ring - metal<br>ball - plastic |   | correct answer   |  |
|                                                                | door - wood                    |   |                  |  |
|                                                                | window - glass                 |   |                  |  |